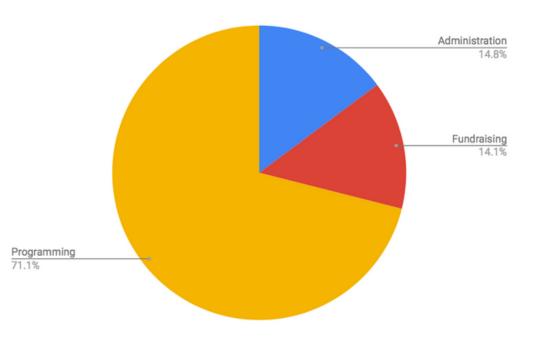

## **EXPENSES**

# Biggest expenses per category **PROGRAMMING**

- 1. Costuming
- 2. Transportation
- 3. Gifts for the Kids

#### **ADMINISTRATION**

- 1. Salary, management, and general expenses
- 2. Trademarking + Legal Fees
- 3. Insurance

#### FUNDRAISING

- 1. Fundraising event expenses
- 2. GIVEID fees
- 3. Marketing
- Total expenses:
- \$212,728.34