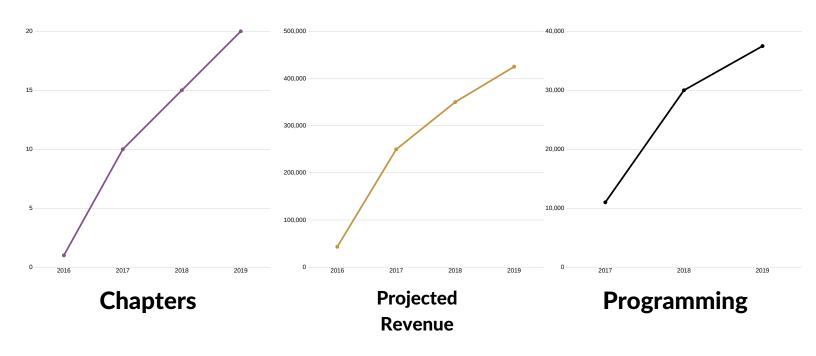

d Brunch University of Arizona

November - AMOM WMU Winter Ball Western Michigan University

December 2 - Second Annual Winter Wonderland Charity Ball FORDHAM

December 19th - A Moment of Magic's 5th Birhday

2nd Annual Night of Magic Gala September 13th, 2019 538 Davenport Ave - 538 Davenport Ave, New Rochelle, New York, USA 6-11pm

#### VISIT OUR WEBSITE AMOMENTOFMAGIC.ORG TO HELP US SPREAD THE MAGIC AND GET MORE INFORMATION ON UPCOMING EVENTS!

# **2019 GOALS**

- Increase funding
- Expand the amount of visits we do
- Add to our foundation and hospital partnerships
- Add more male volunteers
- Add more people to our team
- Continue to form unique, successful partnerships
- Add more chapters!



Think you can help? Visit amomentofmagic.org to join our team!

# **2019 PROJECTED GROWTH**



# **FINANCIALS**

## REVENUE



#### **Biggest sources of revenue**

- 1. Costuming fundraising
- 2. Fundraising events
- 3. Club Funding
- 4. General Donations
- 5. 2018 Gala

# Total revenue raised: \$239.262.02

## **EXPENSES**



# Biggest expenses per category **PROGRAMMING**

- 1. Costuming
- 2. Transportation
- 3. Gifts for the Kids

#### **ADMINISTRATION**

- 1. Salary, management, and general expenses
- 2. Trademarking + Legal Fees
- 3. Insurance

#### FUNDRAISING

- 1. Fundraising event expenses
- 2. GIVEID fees
- 3. Marketing
- Total expenses:
- \$212,728.34

## Sustainers

- Angel Secret
- Julia Pimsleur
- Little Pim
- Mantraband
- Network for Good
- The Dirk's Family Foundation
- The Magic Yarn Project

#### Partners

- Bbeauty
- Fairy Wig Mothers
- Henderson Castle Banquet