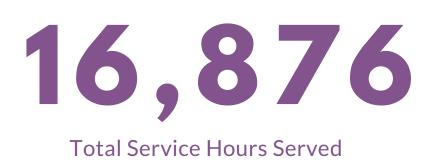

Volunteer hours completed in Spring 2018: **5,123** Volunteer hours completed in Summer 2018: **1692** Volunteer hours completed in Fall 2018: **9313** Volunteer hours completed in Winter 2018: **622** 