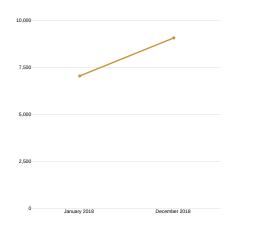

**Total Volunteers Activated** 

Volunteer hours completed in Spring 2018: **5,123** Volunteer hours completed in Summer 2018: **1692** Volunteer hours completed in Fall 2018: **9313** Volunteer hours completed in Winter 2018: **622** 