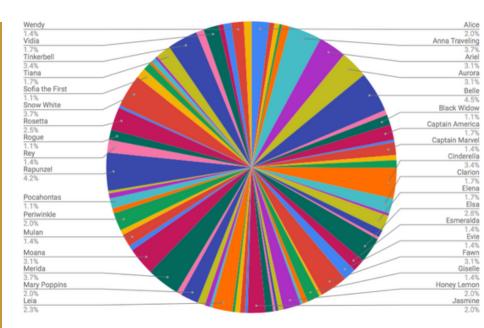

# EXAMINING THE MAGIC

the current amount of costumes owned by our company across the nation.

76

Above is a closer look of all the current characters we have casted across our chapters.

the current amount of different characters our company carries.