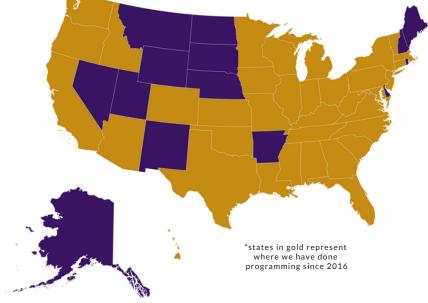

# **30,645** children serviced in 2018

# 36

States Reached

#### **Countries Reached:**

Australia, Canada, England, Ireland, Mexico, USA