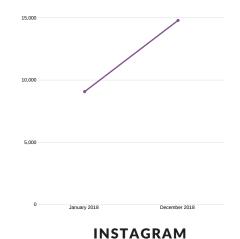

#### M P A C T CIA

TWITTER

**FACEBOOK** 

10,000+ newsletter subscribers

# 33,958+ **TOTAL SOCIAL MEDIA IMPACT**