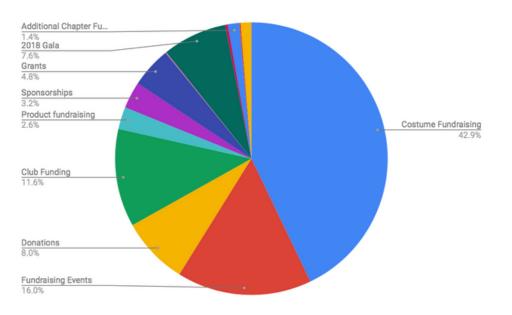

## REVENUE

#### **Biggest sources of revenue**

- 1. Costuming fundraising
- 2. Fundraising events
- 3. Club Funding
- 4. General Donations
- 5. 2018 Gala

# Total revenue raised: \$239.262.02